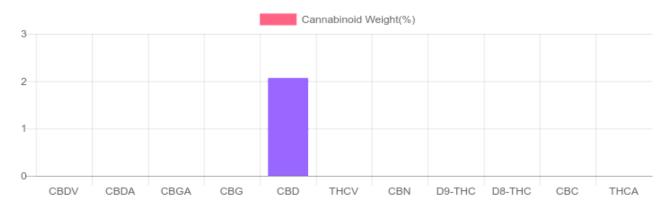

## GSL SOP 400 PREPARED: 07/21/2020 17:14:53 UPLOADED: 07/22/2020 11:59:52 weight(%) Cannabinoids LOQ mg/ounce mg/g D9-THC 10 PPM N/D N/D N/D THCA 10 PPM N/D N/D N/D CBD 10 PPM 2.065% 20.652 619.6 CBDA 20 PPM N/D N/D N/D CBDV 20 PPM N/D N/D N/D CBC 10 PPM N/D N/D N/D CBN 10 PPM N/D N/D N/D CBG 10 PPM N/D N/D N/D CBGA 20 PPM N/D N/D N/D D8-THC 10 PPM N/D N/D N/D THCV 10 PPM N/D N/D N/D TOTAL D9-THC N/D N/D N/D TOTAL CBD\* 2.065% 20.652 619.6 TOTAL CANNABINOIDS 2.065% 20.652 619.6