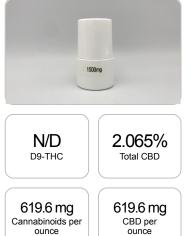

## GSL SOP 400 PREPARED: 07/21/2020 17:14:53 UPLOADED: 07/22/2020 11:59:52 weight(%) Cannabinoids LOQ mg/ounce mg/g D9-THC 10 PPM N/D N/D N/D THCA 10 PPM N/D N/D N/D CBD 10 PPM 2.065% 20.652 619.6 CBDA 20 PPM N/D N/D N/D CBDV 20 PPM N/D N/D N/D CBC 10 PPM N/D N/D N/D CBN 10 PPM N/D N/D N/D CBG 10 PPM N/D N/D N/D CBGA 20 PPM N/D N/D N/D D8-THC 10 PPM N/D N/D N/D THCV 10 PPM N/D N/D N/D TOTAL D9-THC N/D N/D N/D TOTAL CBD\* 2.065% 20.652 619.6 TOTAL CANNABINOIDS 2.065% 20.652 619.6